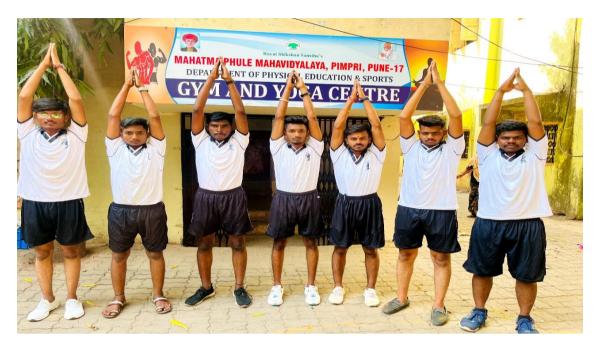

# Rayat Shikshan Sanstha's Mahatma Phule Mahavidyalaya, Pimpri pune-17.

# **Cultural Facilities**

Above mentioned facilities are provided by college, this facility increase cultural aspect of student.

## Musical instrument – Tabala



### Musical instrument – Harmonium









Musical instrument – Daphali

Musical instrument - Zambe



Drama instrument - Artificial sword



# Indoor, Outdoor games and sports facilities



#### Volleyball court



## Volley ball court

Kho Kho Court









Basketball court

Kabaddi Court

Chess





#### **YOGA CENTR**







#### **OPEN GYM**



OPEN GYM INAUGURATION AT THE HANDS-OF HON. RAMRAJE NIMBALKAR (Chairman, M.L.C)



**OPEN GYM EQUIPMENTS** 

#### **GYM**