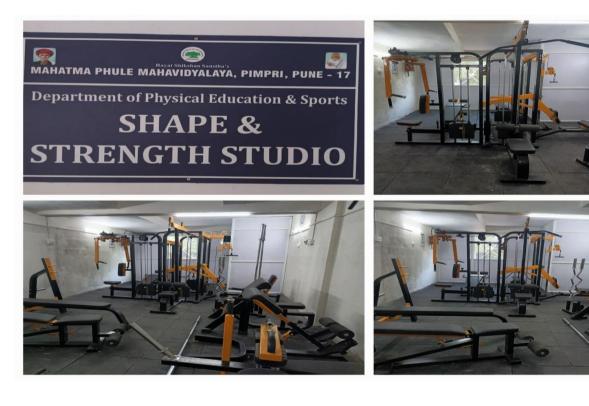

# Rayat Shikshan Sanstha's Mahatma Phule Mahavidyalaya, Pimpri pune-17.

# **Cultural Facilities**

Above mentioned facilities are provided by college, this facility increase cultural aspect of student.

## Musical instrument – Tabala



### Musical instrument – Harmonium









Musical instrument – Daphali

Musical instrument - Zambe



Drama instrument - Artificial sword



# Indoor, Outdoor games and sports facilities



#### Volleyball court



## Volley ball court

Kho Kho Court









Basketball court

Kabaddi Court

Chess





#### **YOGA CENTR**







#### **OPEN GYM**



OPEN GYM INAUGURATION AT THE HANDS-OF HON. RAMRAJE NIMBALKAR (Chairman, M.L.C)



**OPEN GYM EQUIPMENTS** 

#### **GYM**